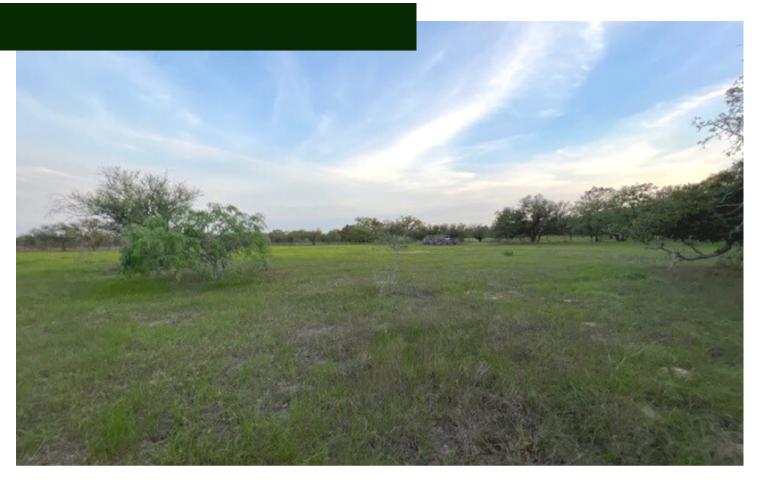

### PROPERTY FEATURES

- 22 ACRES SURVEY AVAILABLE
- 1070± FEET OF FANNIN OAKS ROAD FRONTAGE
- 2 WATER WELLS
- PUMP SHED 8 X 16
- SLAB WITH PARTIAL COVER
- 2 ELECTRIC METERS
- 2 PONDS
- NEW PERIMETER FENCING
- ONE CROSS FENCE 600± FEET
- ROAD FRONTAGE
- MATURE TREES POST OAK, LIVE OAK, MESQUITE
- WILDLIFE DEER, TURKEY, HOG
- LIGHT RESTRICTIONS
- NO MINERALS
- GOLIAD ISD