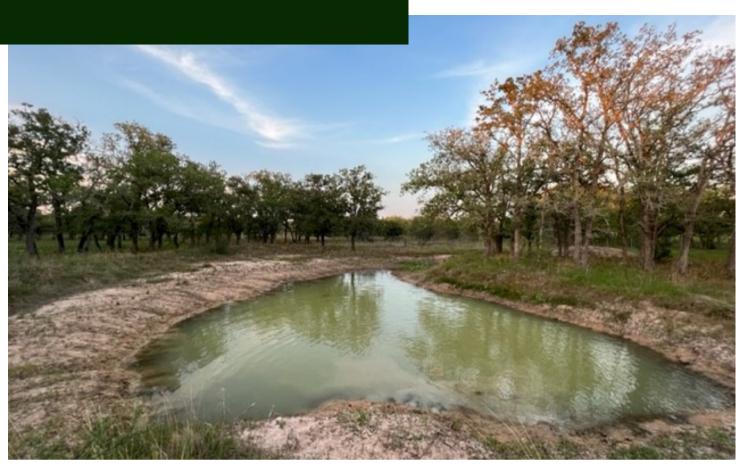

### PROPERTY FEATURES

- 22 ACRES SURVEY AVAILABLE
- 1070± FEET OF FANNIN OAKS ROAD FRONTAGE
- 2 WATER WELLS
- PUMP SHED 8 X 16
- SLAB WITH PARTIAL COVER
- 2 ELECTRIC METERS
- 2 PONDS
- NEW PERIMETER FENCING
- ONE CROSS FENCE 600± FEET
- ROAD FRONTAGE
- MATURE TREES POST OAK, LIVE OAK, MESQUITE
- WILDLIFE DEER, TURKEY, HOG
- LIGHT RESTRICTIONS
- NO MINERALS
- GOLIAD ISD