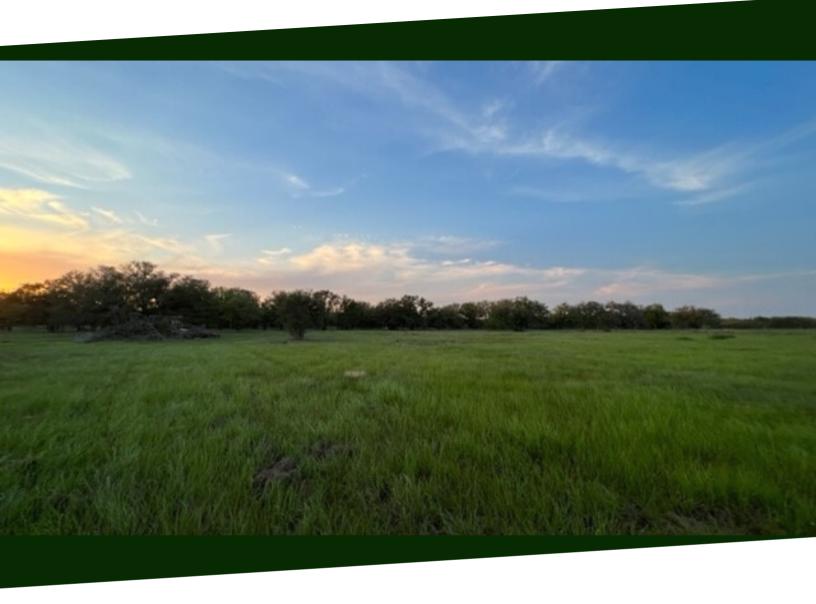

### PROPERTY FEATURES

- 22 ACRES SURVEY AVAILABLE
- 1070± FEET OF FANNIN OAKS ROAD FRONTAGE
- 2 WATER WELLS
- PUMP SHED 8 X 16
- SLAB WITH PARTIAL COVER
- 2 ELECTRIC METERS
- 2 PONDS
- NEW PERIMETER FENCING
- ONE CROSS FENCE 600± FEET
- ROAD FRONTAGE
- MATURE TREES POST OAK, LIVE OAK, MESQUITE
- WILDLIFE DEER, TURKEY, HOG
- LIGHT RESTRICTIONS
- NO MINERALS
- GOLIAD ISD