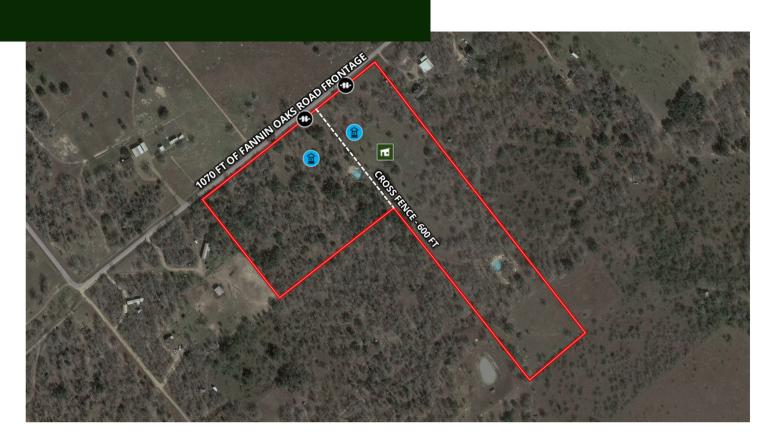

### PROPERTY FEATURES

- 22 ACRES SURVEY AVAILABLE
- 1070± FEET OF FANNIN OAKS ROAD FRONTAGE
- 2 WATER WELLS
- PUMP SHED 8 X 16
- SLAB WITH PARTIAL COVER
- 2 ELECTRIC METERS
- 2 PONDS
- NEW PERIMETER FENCING
- ONE CROSS FENCE 600± FEET
- ROAD FRONTAGE
- MATURE TREES POST OAK, LIVE OAK, MESQUITE
- WILDLIFE DEER, TURKEY, HOG
- LIGHT RESTRICTIONS
- NO MINERALS
- GOLIAD ISD

SURVEY AVAILABLE 1070± FEET OF FANNIN OAKS ROAD FRONTAGE

**D** BOUNDARY IS FENCED

····· CROSS FENCING

**PONDS** 

**GATES** 

**a** Water Wells

**™** COVERED SLAB