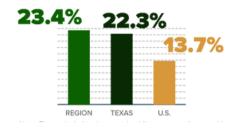

# 22 ACRES GOLIAD COUNTY

### PROPERTY FEATURES

- 22 ACRES SURVEY AVAILABLE
- 1070± FEET OF FANNIN OAKS ROAD FRONTAGE
- 2 WATER WELLS
- PUMP SHED 8 X 16
- SLAB WITH PARTIAL COVER
- 2 ELECTRIC METERS
- 2 PONDS
- NEW PERIMETER FENCING
- ONE CROSS FENCE 600± FEET
- ROAD FRONTAGE
- MATURE TREES POST OAK, LIVE OAK, MESQUITE
- WILDLIFE DEER, TURKEY, HOG
- LIGHT RESTRICTIONS
- NO MINERALS
- GOLIAD ISD















SURVEY AVAILABLE 1070± FEET OF FANNIN OAKS ROAD FRONTAGE

**D** BOUNDARY IS FENCED

····· CROSS FENCING

**PONDS** 

**GATES** 

**a** Water Wells

**™** COVERED SLAB



## **MARKET STATISTICS FOR GOLIAD COUNTY**

#### **POPULATION GROWTH**

TEXAS 15.30/0 U.S. Source: U.S. Census Bureau

#### **EMPLOYMENT GROWTH**



TOP OCCUPATIONS IN ALAMO REGION BY NUMERIC GROWTH, 2014-2019

FOOD- AND BEVERAGE-SERVING WORKERS
OTHER PERSONAL CARE AND SERVICE WORKERS
CONSTRUCTION TRADES WORKERS
HEALTH DIAGNOSING AND TREATING PRACTITIONERS
BUSINESS OPERATIONS SPECIALISTS

Note: Data are as of Q4 2019 except wage data, which represent covered employment in 2018.





#### **GOLIAD ELEMENTARY**

142 W High St Goliad, TX 77963 P: (361) 645-3206

#### **GOLIAD MIDDLE SCHOOL**

659 Tiger Dr Goliad, TX 77963 P: (361) 645-3146

#### **GOLIAD HIGH SCHOOL**

746 N Tiger Dr Goliad, TX 77963 P: (361) 645-3257



# FEMA FLOODPLAIN



Flood maps show how likely it is for an area to flood. Any place with a 1% chance or higher chance of experiencing a flood each year is considered to have a high risk. Those areas have at least a on