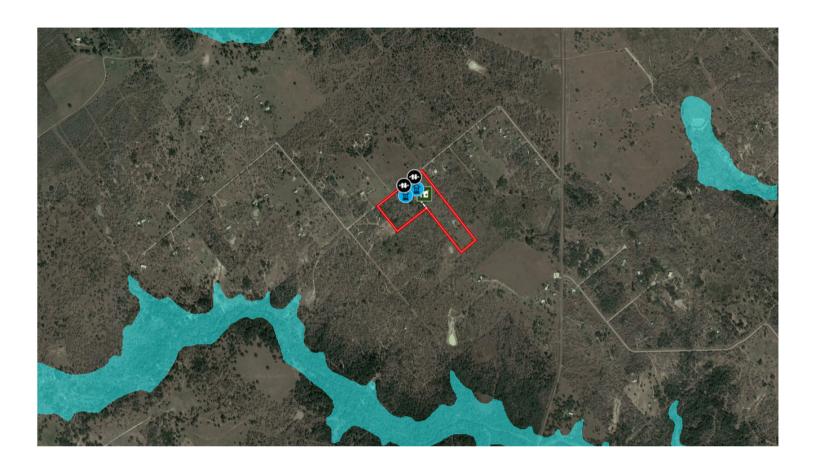

# FEMA FLOODPLAIN

Flood maps show how likely it is for an area to flood. Any place with a 1% chance or higher chance of experiencing a flood each year is considered to have a high risk. Those areas have at least a one-in-four chance of flooding during a 30-year mortgage.

PROPERTY IS OUT OF THE 500-YEAR FLOOD PLAIN

Tina Jacob 361-649-0892 (cell) tina@tinajacob.com

Jacob Realty 361-208-6880 (office) jacobrealtytx.com

5003 John Stockbauer, STE G Victoria, TX 77905