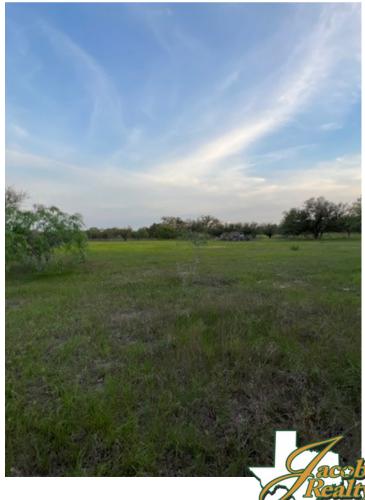

### PROPERTY FEATURES

- 22 ACRES SURVEY AVAILABLE
- 1070± FEET OF FANNIN OAKS ROAD FRONTAGE
- 2 WATER WELLS
- PUMP SHED 8 X 16
- SLAB WITH PARTIAL COVER
- 2 ELECTRIC METERS
- 2 PONDS
- NEW PERIMETER FENCING
- ONE CROSS FENCE 600± FEET
- ROAD FRONTAGE
- MATURE TREES POST OAK, LIVE OAK, MESQUITE
- WILDLIFE DEER, TURKEY, HOG
- LIGHT RESTRICTIONS
- NO MINERALS
- GOLIAD ISD