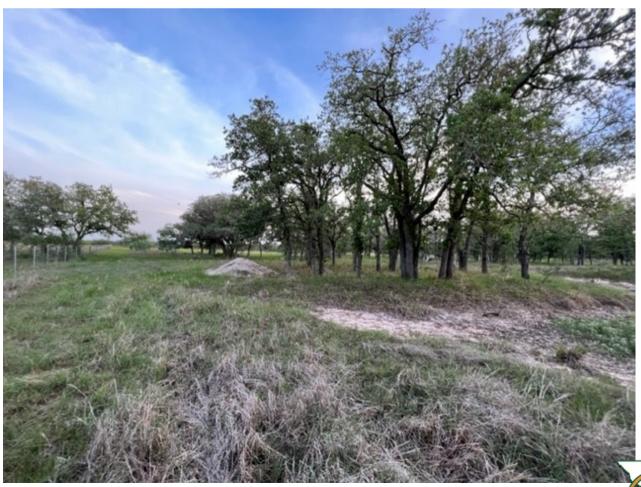

### PROPERTY FEATURES

- 22 ACRES SURVEY AVAILABLE
- 1070± FEET OF FANNIN OAKS ROAD FRONTAGE
- 2 WATER WELLS
- PUMP SHED 8 X 16
- SLAB WITH PARTIAL COVER
- 2 ELECTRIC METERS
- 2 PONDS
- NEW PERIMETER FENCING
- ONE CROSS FENCE 600± FEET
- ROAD FRONTAGE
- MATURE TREES POST OAK, LIVE OAK, MESQUITE
- WILDLIFE DEER, TURKEY, HOG
- LIGHT RESTRICTIONS
- NO MINERALS
- GOLIAD ISD