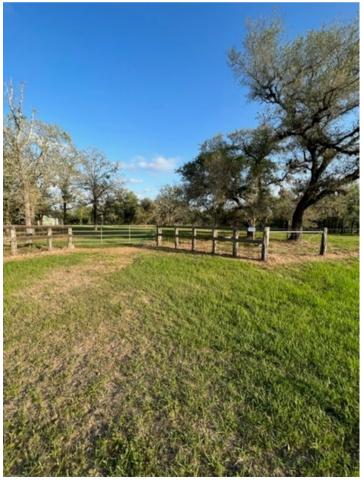

### PROPERTY FEATURES

- 22 ACRES SURVEY AVAILABLE
- 1070± FEET OF FANNIN OAKS ROAD FRONTAGE
- 2 WATER WELLS
- PUMP SHED 8 X 16
- SLAB WITH PARTIAL COVER
- 2 ELECTRIC METERS
- 2 PONDS
- NEW PERIMETER FENCING
- ONE CROSS FENCE 600± FEET
- ROAD FRONTAGE
- MATURE TREES POST OAK, LIVE OAK, MESQUITE
- WILDLIFE DEER, TURKEY, HOG
- LIGHT RESTRICTIONS
- NO MINERALS
- GOLIAD ISD