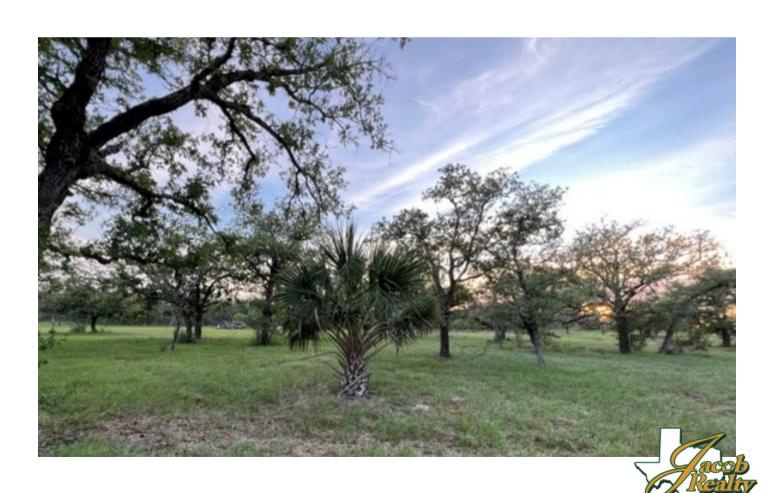

### PROPERTY FEATURES

- 22 ACRES SURVEY AVAILABLE
- 1070± FEET OF FANNIN OAKS ROAD FRONTAGE
- 2 WATER WELLS
- PUMP SHED 8 X 16
- SLAB WITH PARTIAL COVER
- 2 ELECTRIC METERS
- 2 PONDS
- NEW PERIMETER FENCING
- ONE CROSS FENCE 600± FEET
- ROAD FRONTAGE
- MATURE TREES POST OAK, LIVE OAK, MESQUITE
- WILDLIFE DEER, TURKEY, HOG
- LIGHT RESTRICTIONS
- NO MINERALS
- GOLIAD ISD